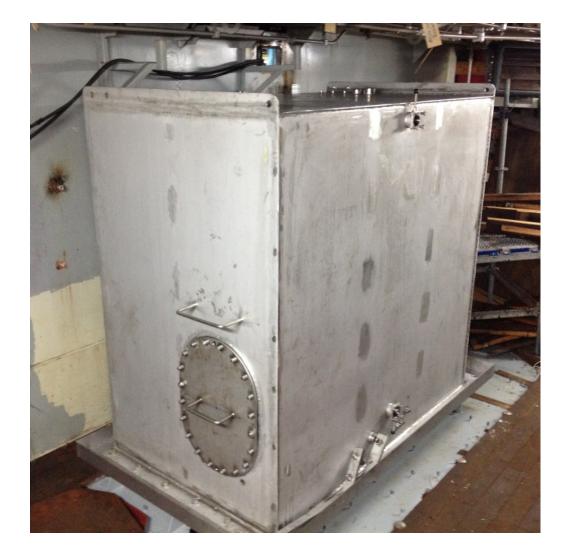

### EXPERIENCES WITH THE CONVERSION

Type D 2842 TE 301

## KEEP IN MIND DURING INSTALLTION ....

#### • PROBLEMS WITH UREA

- Corrosions at steel an copper  $\rightarrow$  stainless steel 1.4571
- Crystals if leakage take place
- Driptray
- Control of temperatur → frost free
- Connections for filling
- Level sensors and safety valves
- Tank ventilation on deck
- Manholes for cleaning and inspection