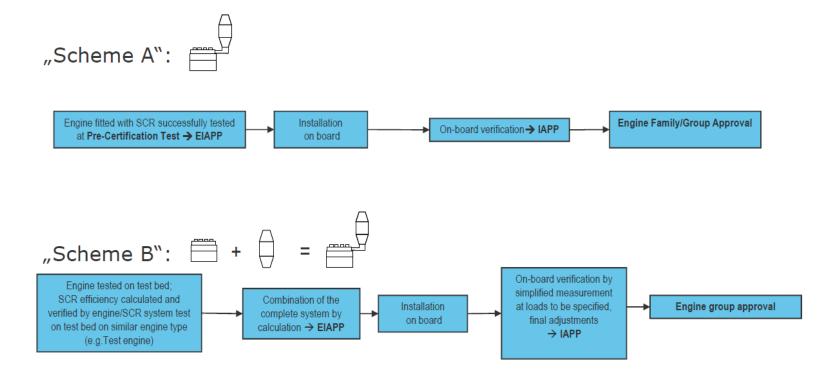

# SELECTION OF EXHAUST TREATMENT

- IMO/ MARPOL ANNEX VI TIER III
- SCR SYSTEM WITH UREA
- AVOID OF OVERDOSE OF AMONIAK
- MEASUREMENT SYSTEM
- GASOIL MGO (DMA) WITH 0,1 % SULPHUR
- NO OXI CAT
- SICE AND WEIGHT OF FUNNEL
- SPACE FOR SERVICE
- SERVICE AFTER 1 YEAR (MAX 4000 RH)
- SAFETY MANAGEMENT