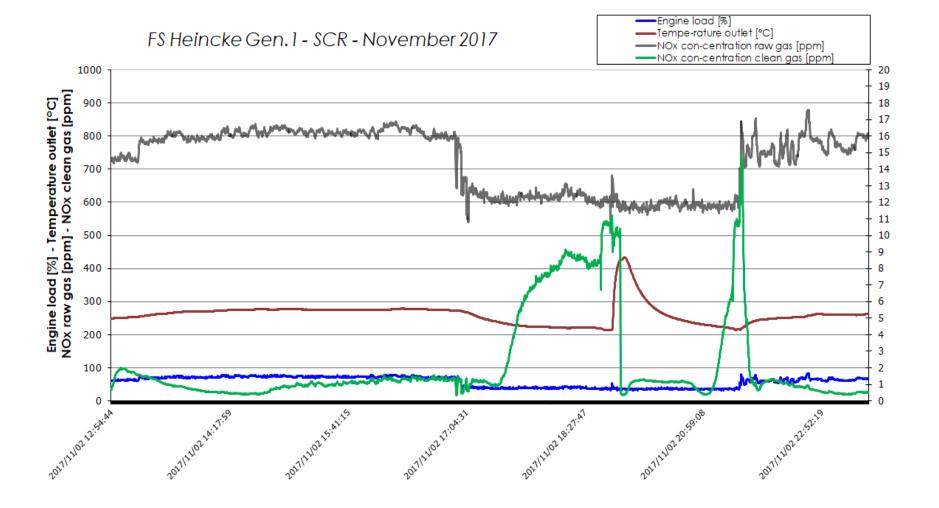

#### **EXPERIENCES AFTER 3 YEARS OPERATION - SCR**

# SUMMARY

- Three years of operation with a combined filter SCR and Soot was successful
- More than 13 to of nitrogen oxide was reduced
- Black carbon was filtered nearly 100 %
- The soot filter was never blocked
- The exhaust system is a significant extra work for crew
- Materials and leakage check in relation of Urea is important
- Supply of working air should not under dimensioned
- Manufactures of engines and exhaust treatments have to work close together
- Certification in scheme B could be a bigger problem
- Next generation of research vessels will be constructed within soot filters