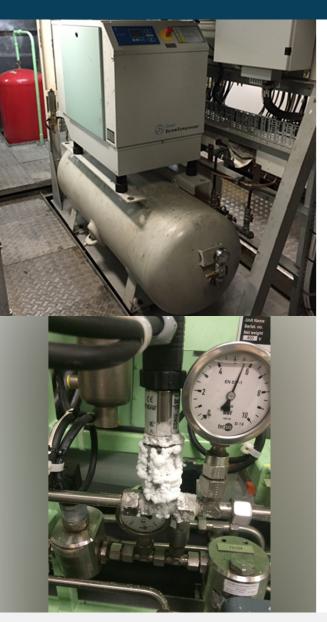

## KEEP IN MIND DURING INSTALLTION ....

#### • SUPPLY OF WORKING AIR:

- Air Consumtion 45 Ncbm/h
- Dry and clean ISO 8571-1:2010 class 4.4.4

#### • PROBLEMS WITH UREA

- Corrosions at steel an copper  $\rightarrow$  stainless steel 1.4571
- Crystals if leakage take place
- Driptray
- Control of temperatur → frost free
- Connections for filling
- Level sensors and safety valves
- Tank ventilation on deck
- Manholes for cleaning and inspection