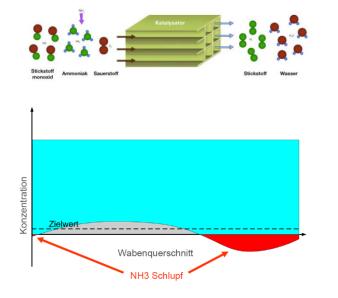

# SELECTION OF EXHAUST TREATMENT

- IMO/ MARPOL ANNEX VI TIER III
- SCR SYSTEM WITH UREA
- AVOID OF OVERDOSE OF AMONIAK
- MEASUREMENT SYSTEM
- GASOIL MGO (DMA) WITH 0,1 % SULPHUR
- NO OXI CAT
- SICE AND WEIGHT OF FUNNEL
- SPACE FOR SERVICE
- SERVICE AFTER 1 YEAR (MAX 4000 RH)
- SAFETY MANAGEMENT

#### • PROBLEMS WITH UREA

- Corrosions at steel an copper  $\rightarrow$  stainless steel 1.4571
- Crystals if leakage take place
- Driptray
- Control of temperatur → frost free
- Connections for filling
- Level sensors and safety valves
- Tank ventilation on deck
- Manholes for cleaning and inspection