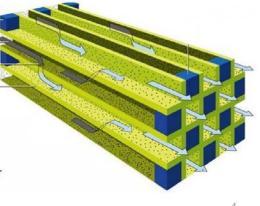

### **BEISPIEL FOLIE 3**

Ablagerung und Abbrand der Partikel in der durchströmten Filterwand

Abscheidegrad > 97% unabhängig vom Beladungszustand und Strömungsbedingungen

Starker Anstieg des Gegendrucks bei ungenügender Regeneration oder Aschebeladung