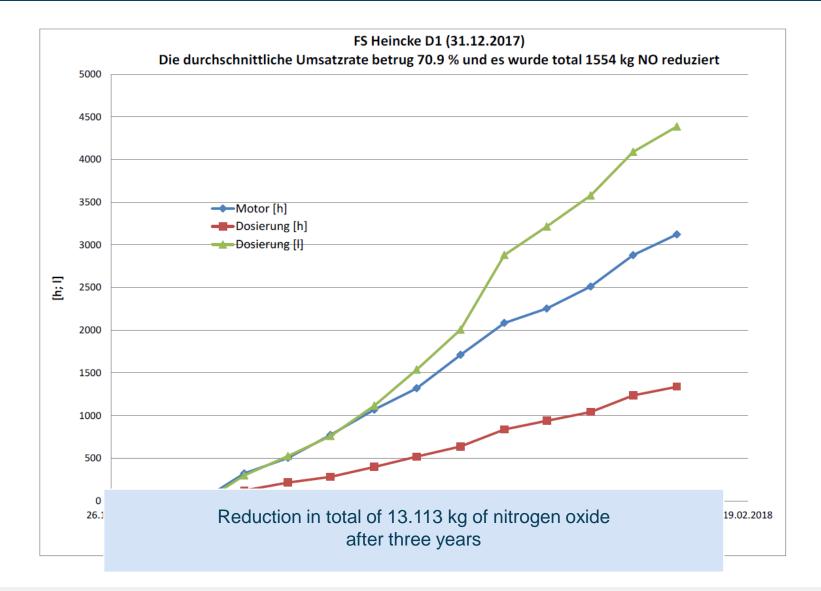

#### **EXPERIENCES AFTER 3 YEARS OPERATION - SCR**

# SUMMARY

- Three years of operation with a combined filter SCR and Soot was successful
- More than 13 to of nitrogen oxide was reduced
- Black carbon was filtered nearly 100 %
- The soot filter was never blocked
- The exhaust system is a significant extra work for crew
- Materials and leakage check in relation of Urea is important
- Supply of working air should not under dimensioned
- Manufactures of engines and exhaust treatments have to work close together
- Certification in scheme B could be a bigger problem
- Next generation of research vessels will be constructed within soot filters