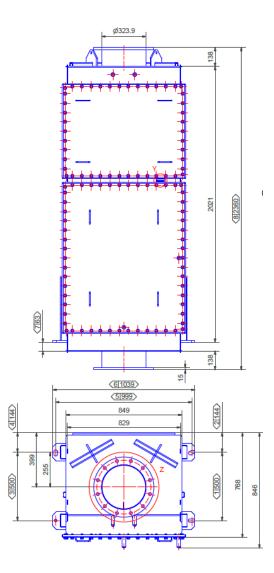

# SELECTION OF EXHAUST TREATMENT

- IMO/ MARPOL ANNEX VI TIER III
- SCR SYSTEM WITH UREA
- AVOID OF OVERDOSE OF AMONIAK
- MEASUREMENT SYSTEM
- GASOIL MGO (DMA) WITH 0,1 % SULPHUR
- NO OXI CAT
- SICE AND WEIGHT OF FUNNEL
- SPACE FOR SERVICE
- SERVICE AFTER 1 YEAR (MAX 4000 RH)
- SAFETY MANAGEMENT

### EXPERIENCES WITH THE CONVERSION

Type D 2842 TE 301