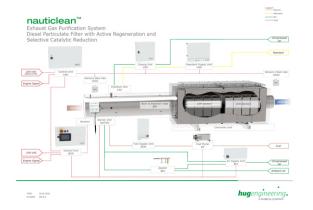

# SELECTION OF EXHAUST TREATMENT

- IMO/ MARPOL ANNEX VI TIER III
- SCR SYSTEM WITH UREA
- AVOID OF OVERDOSE OF AMONIAK
- MEASUREMENT SYSTEM
- GASOIL MGO (DMA) WITH 0,1 % SULPHUR
- NO OXI CAT
- SICE AND WEIGHT OF FUNNEL
- SPACE FOR SERVICE
- SERVICE AFTER 1 YEAR (MAX 4000 RH)
- SAFETY MANAGEMENT

### **BEISPIEL FOLIE 3**

Ablagerung und Abbrand der Partikel in der durchströmten Filterwand

Abscheidegrad > 97% unabhängig vom Beladungszustand und Strömungsbedingungen

Starker Anstieg des Gegendrucks bei ungenügender Regeneration oder Aschebeladung