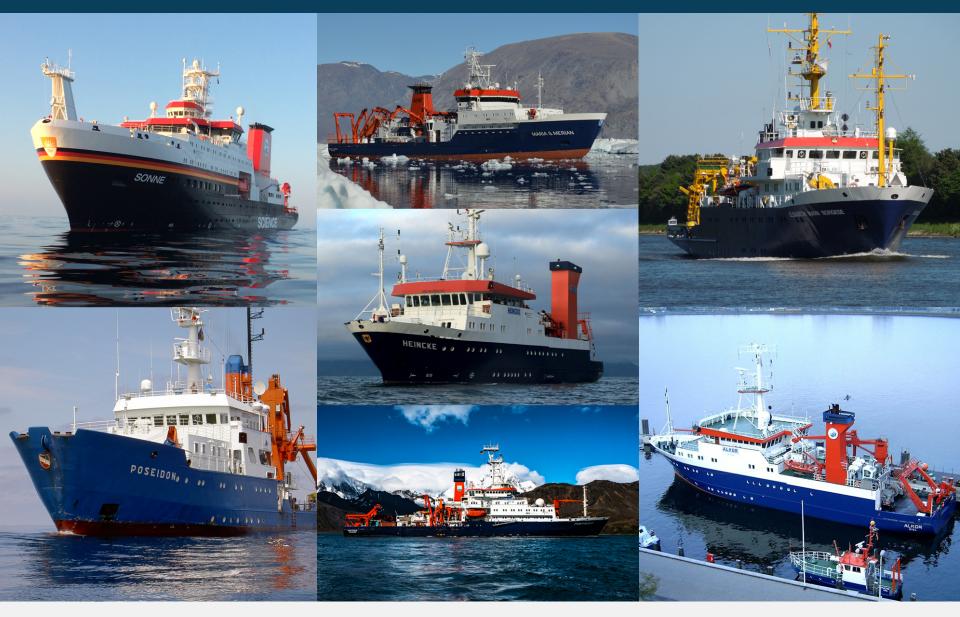

|                                                                                                                                                                                                                           |                                                                                           |

BBC AFRICA

CANE -

#### Briese Research Forschungsschifffahrt Leer / Germany

- Technical Management
- Crew Management
- Newbuilding Supervision

Ems Offshore Service. GmbH & Co. KG Leer/Germany

- Seagoing Tugs and Barges
- Towing Facilities
- Transport of exceptional loads and use of RoRo-Ramp

AtoBatC Shipping AB Ystad / Sweden (jointly with others)

Commercial Ship Management

### VESSELS UNDER OPERATION BRIESE RESEARCH





### **SITUATION IN 2015**









#### 3 X DEUTZ KHD – MWM TDB – 604 L6 WITH 525 KW EACH

### SELECTION OF NEW ENGINES









- POWER 525 UP TO 600 KW
- SICE OF ENGINE WORKING SPACE
- PARTIAL LOAD 40%
- GASOIL MGO (DMA) WITH 0,1 % SULPHUR
- EXHAUST BACKPRESSURE 50 TO 65 MBAR
- IMO/ MARPOL ANNEX VI TIER II
- DNVGL CLASSIFIED AS MAIN ENGINE (E2)
- DOUBLE ELASTIC MOUNTED
- CONNETION TO EXISTING GERNATORS, COLING SYSTEM POWER MANAGEMENT
- LOW CONSUMTION OF LUBRICATING OIL

## SELECTION OF EXHAUST TREATMENT







- ✓ MORE THAN 95 % OF REDUCTION OF PARTIKELS BLACK CARBON
- ✓ REDUCTION OF VERY SMALL PARTICLES



# SELECTION OF EXHAUST TREATMENT







- IMO/ MARPOL ANNEX VI TIER III
- SCR SYSTEM WITH UREA
- AVOID OF OVERDOSE OF AMONIAK
- MEASUREMENT SYSTEM
- GASOIL MGO (DMA) WITH 0,1 % SULP