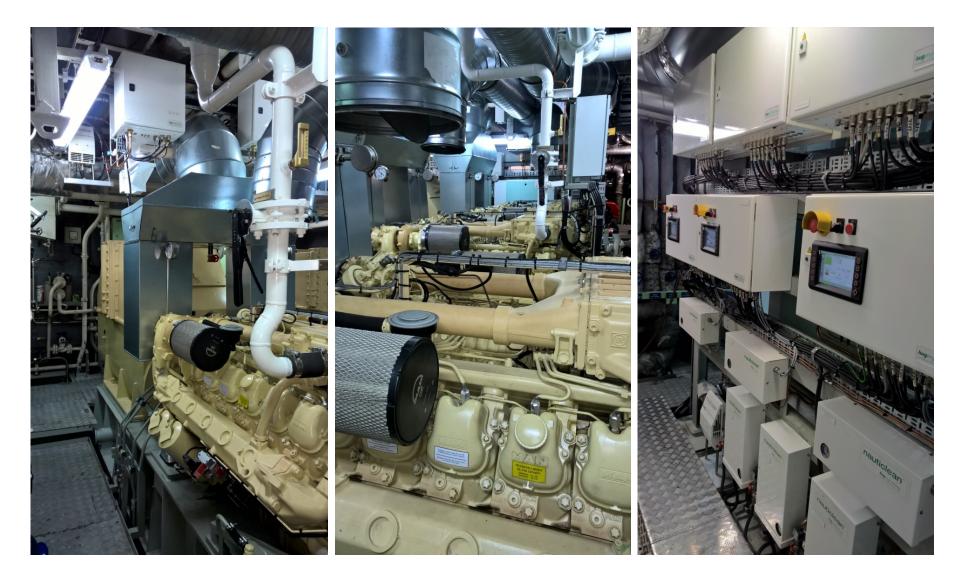

### EXPERIENCES WITH THE CONVERSION

Type D 2842 TE 301

## KEEP IN MIND DURING INSTALLTION ....

#### • SUPPLY OF WORKING AIR:

- Air Consumtion 45 Ncbm/h
- Dry and clean ISO 8571-1:2010 class 4.4.4

#### • PROBLEMS WITH UREA

- Corrosions at steel an copper  $\rightarrow$  stainless steel 1.4571
- Crystals if leakage take place
- Driptray
- Control of temperatur → frost free
- Connections for filling
- Level sensors and safety valves
- Tank ventilation on deck
- Manholes for cleaning and inspection

#### **EXPERIENCES AFTER 3 YEARS OPERATION - SCR**