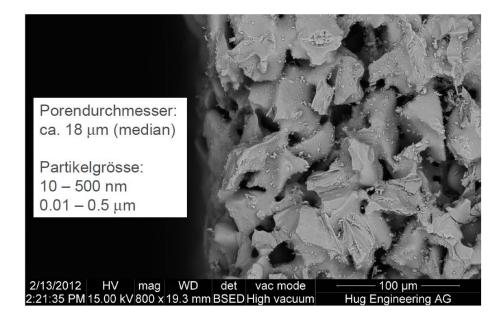

### **BEISPIEL FOLIE 3**

Ablagerung und Abbrand der Partikel in der durchströmten Filterwand

Abscheidegrad > 97% unabhängig vom Beladungszustand und Strömungsbedingungen

Starker Anstieg des Gegendrucks bei ungenügender Regeneration oder Aschebeladung