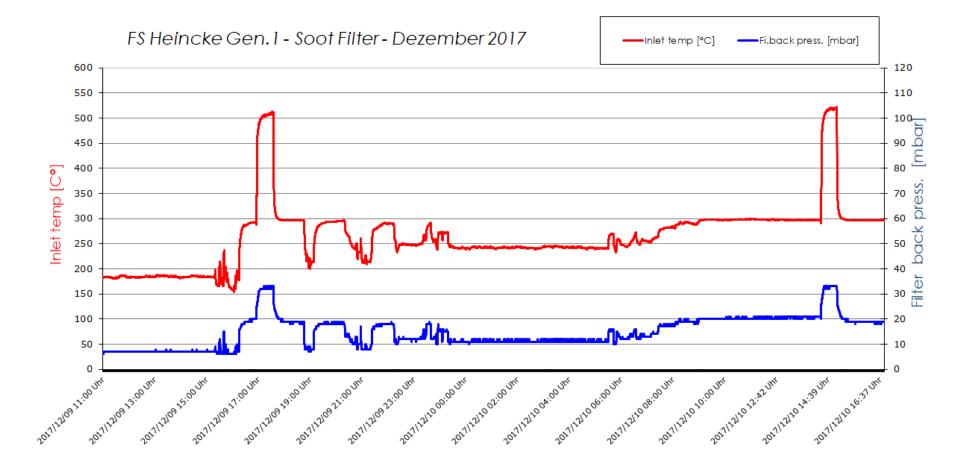

#### **EXPERIENCES AFTER 3 YEARS OPERATION - SCR**

# SUMMARY

- Three years of operation with a combined filter SCR and Soot was successful
- More than 13 to of nitrogen oxide was reduced
- Black carbon was filtered nearly 100 %
- The soot filter was never blocked
- The exhaust system is a significant extra work for crew
- Materials and leakage check in relation of Urea is important
- Supply of working air should not under dimensioned
- Manufactures of engines and exhaust treatments have to work close together
- Certification in scheme B could be a bigger problem
- Next generation of research vessels will be constructed within soot filters

### **BEISPIEL FOLIE 3**

Ablagerung und Abbrand der Partikel in der durchströmten Filterwand

Abscheidegrad > 97% unabhängig vom Beladungszustand und Strömungsbedingungen

Starker Anstieg des Gegendrucks bei ungenügender Regeneration oder Aschebeladung