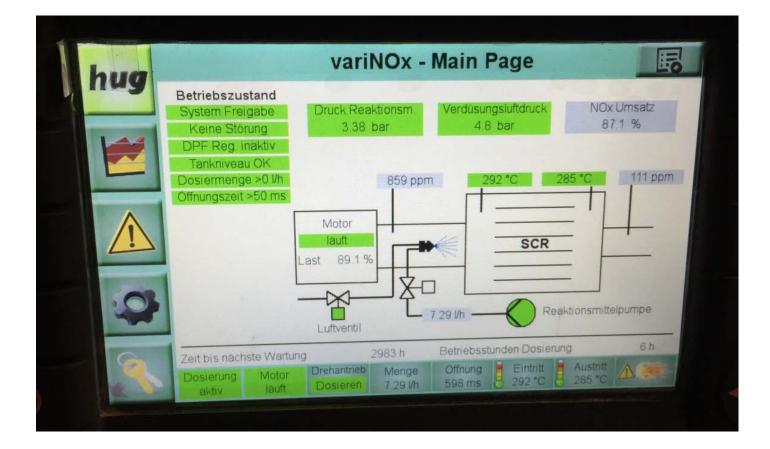

#### **EXPERIENCES AFTER 3 YEARS OPERATION - SCR**

### MEASUREMENT OF NABU

BMBF Heincke Bergen Port 220K 200K 180K 160K 3 140K 120K 80K 60K 40K-M 20K 6 11:30 11:31 11:32 11:33 11:34 11:29 Mon 1 Sep 2014 Date & Time

| Heincke |
|---------|
|         |