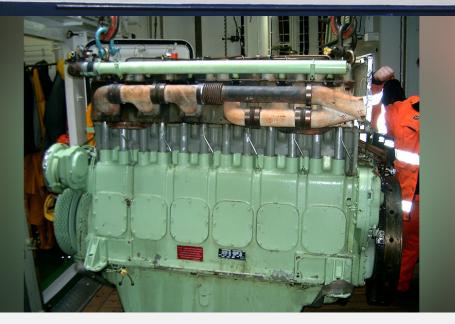

|                                                                                                                                                                                                                           |                                                                                           |

BBC AFRICA

CANE -

#### Briese Research Forschungsschifffahrt Leer / Germany

- Technical Management
- Crew Management
- Newbuilding Supervision

Ems Offshore Service. GmbH & Co. KG Leer/Germany

- Seagoing Tugs and Barges
- Towing Facilities
- Transport of exceptional loads and use of RoRo-Ramp

AtoBatC Shipping AB Ystad / Sweden (jointly with others)

Commercial Ship Management

### VESSELS UNDER OPERATION BRIESE RESEARCH





### **SITUATION IN 2015**









#### 3 X DEUTZ KHD – MWM TDB – 604 L6 WITH 525 KW EACH

### SELECTION OF NEW ENGINES









- POWER 525 UP TO 600 KW
- SICE OF ENGINE WORKING SPACE
- PARTIAL LOAD 40%
- GASOIL MGO (DMA) WITH 0,1 % SULPHUR
- EXHAUST BACKPRESSURE 50 TO 65 MBAR
- IMO/ MARPOL ANNEX VI TIER II
- DNVGL CLASSIFIED AS MAIN ENGINE (E2)
- DOUBLE ELASTIC MOUNTED
- CONNETION TO EXISTING GERNATORS, COLING SYSTEM POWER MANAGEMENT
- LOW CONSUMTION OF LUBRICATING OIL

## SELECTION OF EXHAUST TREATMENT







- ✓ MORE THAN 95 % OF REDUCTION OF PARTIKELS BLACK CARBON
- ✓ REDUCTION OF VERY SMALL PARTICLES



# SELECTION OF EXHAUST TREATMENT







- IMO/ MARPOL ANNEX VI TIER III
- SCR SYSTEM WITH UREA
- AVOID OF OVERDOSE OF AMONIAK
- MEASUREMENT SYSTEM
- GASOIL MGO (DMA) WITH 0,1 % SULPHUR
- NO OXI CAT
- SICE AND WEIGHT