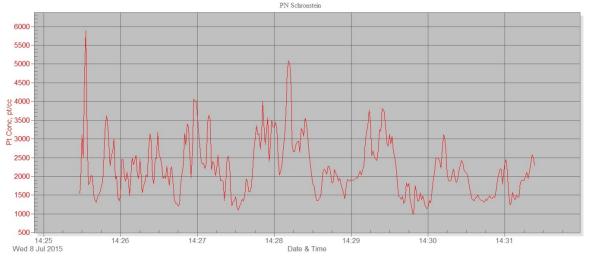

### MEASUREMENT OF NABU

BMBF Heincke Bergen Port 220K 200K 180K 160K 3 140K 120K 80K 60K 40K-M 20K 6 11:30 11:31 11:32 11:33 11:34 11:29 Mon 1 Sep 2014 Date & Time

| Heincke |
|---------|
|         |