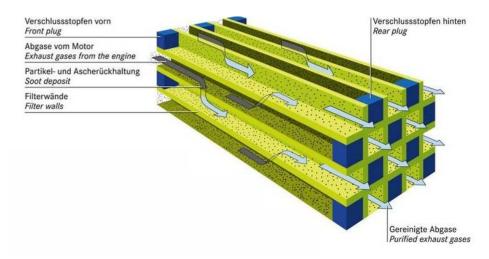

### **BEISPIEL FOLIE 3**

Ablagerung und Abbrand der Partikel in der durchströmten Filterwand

Abscheidegrad > 97% unabhängig vom Beladungszustand und Strömungsbedingungen

Starker Anstieg des Gegendrucks bei ungenügender Regeneration oder Aschebeladung