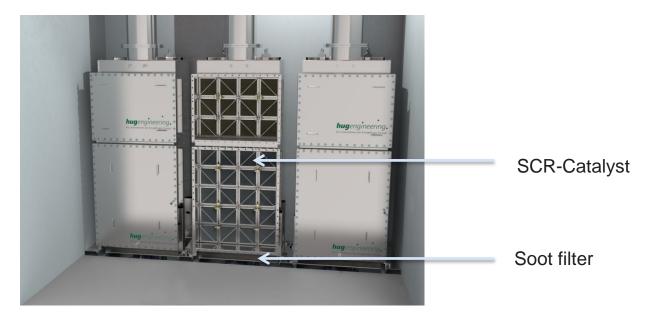

# SELECTION OF EXHAUST TREATMENT

- IMO/ MARPOL ANNEX VI TIER III
- SCR SYSTEM WITH UREA
- AVOID OF OVERDOSE OF AMONIAK
- MEASUREMENT SYSTEM
- GASOIL MGO (DMA) WITH 0,1 % SULPHUR
- NO OXI CAT
- SICE AND WEIGHT OF FUNNEL
- SPACE FOR SERVICE
- SERVICE AFTER 1 YEAR (MAX 4000 RH)
- SAFETY MANAGEMENT

### **BEISPIEL FOLIE 3**

Ablagerung und Abbrand der Partikel in der durchströmten Filterwand

Abscheidegrad > 97% unabhängig vom Beladungszustand und Strömungsbedingungen

Starker Anstieg des Gegendrucks bei ungenügender Regeneration oder Aschebeladung