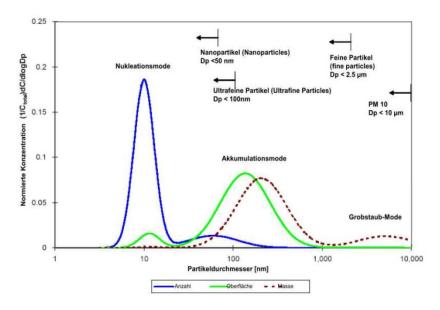

## SELECTION OF EXHAUST TREATMENT

- ✓ MORE THAN 95 % OF REDUCTION OF PARTIKELS BLACK CARBON
- ✓ REDUCTION OF VERY SMALL PARTICLES